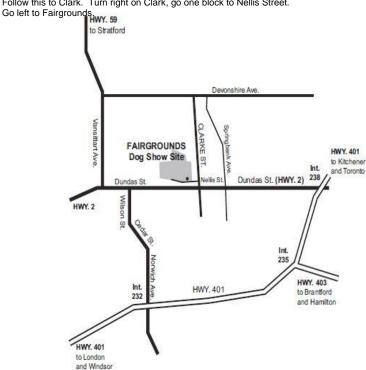

# OXFORD AUDITORIUM WOODSTOCK FAIRGROUNDS 875 Nellis Street, Woodstock, Ontario N4S 4C6

THESE EVENTS HELD UNDER THE RULES OF THE CANADIAN KENNEL CLUB UNBENCHED - INDOORS

To comply with instructions issued by the Canadian Kennel Club we are unable to accept, cancel or substitute any entry reaching the Show Secretary after the closing date.